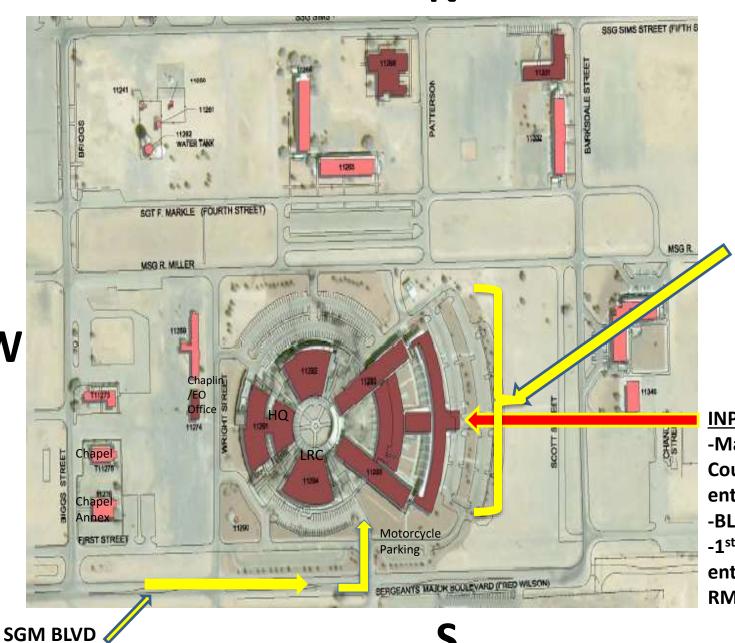

### **INPROCESSING AREA**

-Master Leader Course main entrance

-BLDG 11293

-1st Floor, east entrance, Take a left RM 716/717