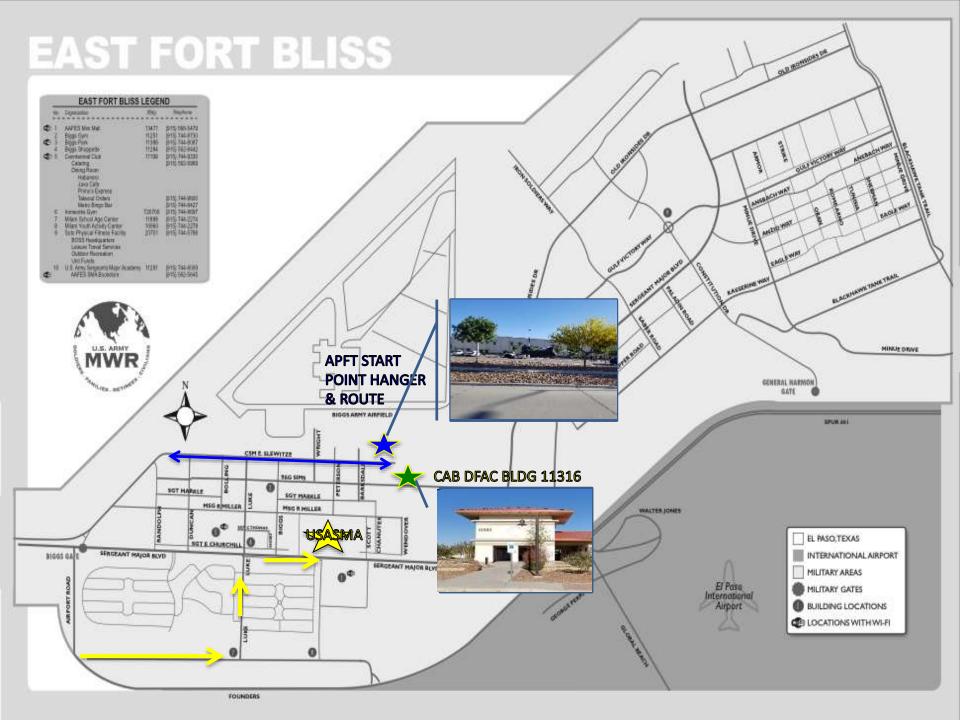

11148. | BAAF.    | 569-6688         |
| 5th BCT (AETF), 1st Armored Div | 2440.  | 39       | 568-5962         |

#### EMERGENCY TELEPHONE NUMBERS

| Fire Emergencies                     |                 |
|--------------------------------------|-----------------|
| On Post-Barracks or Military Offices | 911             |
| Housing Areas                        | 911 or 565-4100 |
| Military Police                      |                 |
| Ambulance                            |                 |
| Poison Information                   | 1-800-222-1222  |
| Information Operator                 |                 |
| Fort Bliss                           |                 |
| WBAMC                                |                 |
|                                      |                 |



N



Student parking; Eastside outer ring only

### **INPROCESSING AREA**

-Master Leader Course main entrance

-BLDG 11293

-1st Floor, east entrance, Take a left RM 716/717