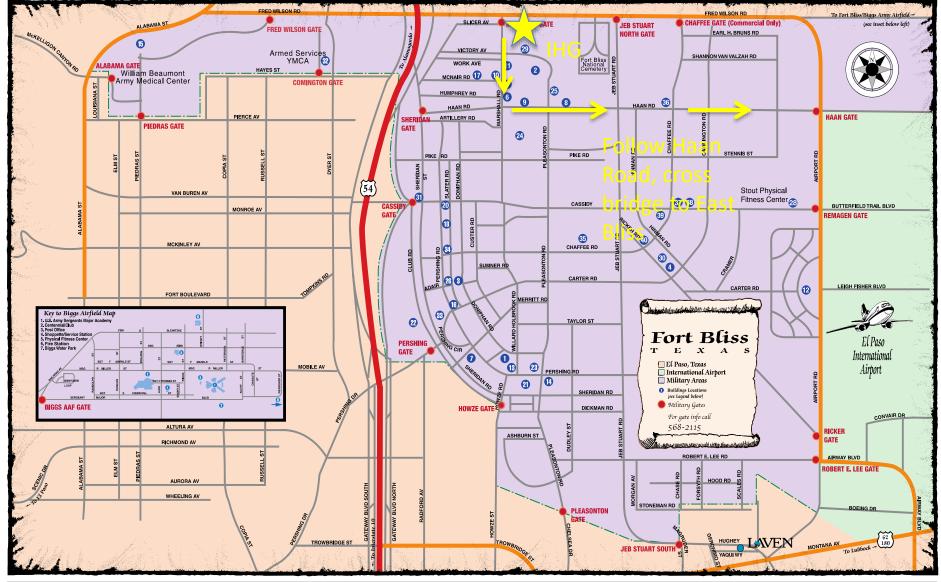

## Fort Bliss Legend

| Organization                    | Bldg.   | Location | Telephone |
|---------------------------------|---------|----------|-----------|
| Adjutant General                | _500B _ | 1        | 568-3301  |
| Ft. Bliss Air Defense Artillery |         |          |           |
| Museum & Study Center           | 1735    | 2        | 568-5412  |
| American Red Cross              | 45      | 3        | 568-4898  |
| Army Emergency Relief           | 2494    | 4        | 568-7088  |
| Bank, Armed Forces              | 1720    | 5        | 562-5454  |
| Bank, Wells Fargo               | 1722    | 6        | 521-4066  |
| Chaplain                        | .448    | 7        | 568-1519  |
| After Hours.                    |         |          | 568-1501  |
| Child Care Center               | 1730    | 8        | 568-5689  |
| Commissary                      | 1717    | 9        | 568-1985  |

 Community Services Center
 2494
 4
 568-4614

 Credit Union, First Light
 1741
 11
 .562-1172

 Defense Military Pay Office
 6380
 12
 .568-7602

 Family Housing (Army)
 1991
 10

 Single Soldiers (UPH)
 0
 568-1264

 Lased Central Liberties (UPC)
 569-1264

Gen minary ruces in 1991 ... 10 ... 564-0795 Self Help ... 2022 ... 31 ... 564-0795 Self Help ... 2022 ... 31 ... 564-0895 Self Help ... 2022 ... 31 ... 564-0895 Information ... 7777 ... 568-212 ... 568-212 ... 568-213 ... 4 ... 568-213 ... 568-213 ... 7777 ... 568-2273 ... 568-2273 ... 578-2273 ... 578-2273 ... 578-2273 ... 578-278 ... 578-278 ... 578-278 ... 578-278 ... 578-278 ... 578-278 ... 578-278 ... 578-278 ... 578-278 ... 578-278 ... 578-278 ... 578-278 ... 578-278 ... 578-278 ... 578-278 ... 578-278 ... 578-278 ... 578-278 ... 578-278 ... 578-278 ... 578-278 ... 578-278 ... 578-278 ... 578-278 ... 578-278 ... 578-278 ... 578-278 ... 578-278 ... 578-278 ... 578-278 ... 578-278 ... 578-278 ... 578-278 ... 578-278 ... 578-278 ... 578-278 ... 578-278 ... 578-278 ... 578-278 ... 578-278 ... 578-278 ... 578-278 ... 578-278 ... 578-278 ... 578-278 ... 578-278 ... 578-278 ... 578-278 ... 578-278 ... 578-278 ... 578-278 ... 578-278 ... 578-278 ... 578-278 ... 578-278 ... 578-278 ... 578-278 ... 578-278 ... 578-278 ... 578-278 ... 578-278 ... 578-278 ... 578-278 ... 578-278 ... 578-278 ... 578-278 ... 578-278 ... 578-278 ... 578-278 ... 578-278 ... 578-278 ... 578-278 ... 578-278 ... 578-278 ... 578-278 ... 578-278 ... 578-278 ... 578-278 ... 578-278 ... 578-278 ... 578-278 ... 578-278 ... 578-278 ... 578-278 ... 578-278 ... 578-278 ... 578-278 ... 578-278 ... 578-278 ... 578-278 ... 578-278 ... 578-278 ... 578-278 ... 578-278 ... 578-278 ... 578-278 ... 578-278 ... 578-278 ... 578-278 ... 578-278 ... 578-278 ... 578-278 ... 578-278 ... 578-278 ... 578-278 ... 578-278 ... 578-278 ... 578-278 ... 578-278 ... 578-278 ... 578-278 ... 578-278 ... 578-278 ... 578-278 ... 578-278 ... 578-278 ... 578-278 ... 578-278 ... 578-278 ... 578-278 ... 578-278 ... 578-278 ... 578-278 ... 578-278 ... 578-278 ... 578-278 ... 578-278 ... 578-278 ... 578-278 ... 578-278 ... 578-278 ... 578-278 ... 578-278 ... 578-278 ... 578-278 ... 578-278 ... 578-278 ... 578-278 ... 578-278 ... 578-278 ... 578-278 ... 578-278 ... 578-278 ... 578

 Officers Club
 \_250
 \_22
 \_588-7013

 Old Fort Blas
 \_5051
 \_44
 \_588-4518

 Personnel Processing Center
 \_505
 \_23
 \_568-3035

 Vehicle Registration
 \_568-180
 \_568-1800

 Post Exchange, Main
 \_1611
 \_24
 \_562-7200

 Post Office
 \_1733
 \_25
 \_562-4036

 Public Affairs Office
 \_15
 \_26
 \_568-4505

 Post Newspaper-The Monitor
 \_568-4036

 Stout Physical Fitness Center
 2930
 28
 568-4508

 The Inn at Fort Biss
 1744
 29
 568-7777

 Theater
 2495
 30
 568-2516

 Transportation Office
 5044
 13
 568-2686

 YMCA, Armed Services
 7060
 32
 562-8461

#### MILITARY UNITS

| <u>Unit</u>                     | Bidg.  | Location | <u>Telephone</u> |
|---------------------------------|--------|----------|------------------|
| Air Defense Artillery Center    | 2      | 33       | 568-1501         |
| Staff Duty Officer, Ft. Bliss   |        |          | 568-1501         |
| After Duty Hours                |        |          | 568-4233         |
| Garrison Command                | 1      | 27       | 568-2833         |
| 32nd AAMDC                      | .111   | 34 . 50  | 68-6425/2043     |
| 6th ADA Brigade                 | 1031.  | 35       | 568-2550         |
| 11th ADA Brigade                | 2525   | 36       | 568-6304         |
| 31st ADA Brigade                | 2446.  | 37       | 569-2063         |
| 4-1 Cav                         | 11148. | BAAF.    | 569-6688         |
| 5th BCT (AETF), 1st Armored Div | 2440.  | 39       | 568-5962         |

#### EMERGENCY TELEPHONE NUMBERS

| Fire Emergencies                     |                 |
|--------------------------------------|-----------------|
| On Post-Barracks or Military Offices | 911             |
| Housing Areas                        | 911 or 565-4100 |
| Military Police                      |                 |
| Ambulance                            |                 |
| Poison Information                   | 1-800-222-1222  |
| Information Operator                 |                 |
| Fort Bliss                           |                 |
| WBAMC                                |                 |
|                                      |                 |